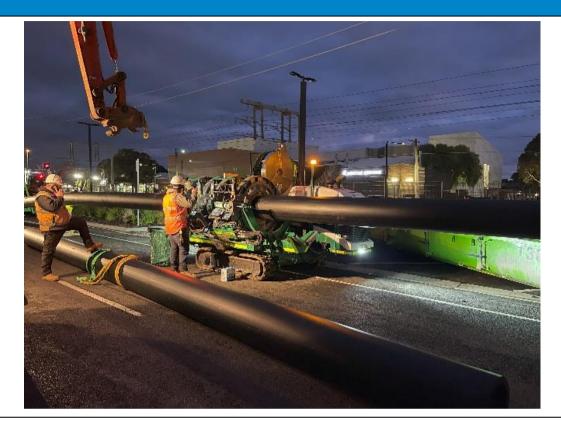

## Scope:

The works consisted of 3 HDD under-bores with a HDPE sleeve and internal watermain

- 1. 50m of OD560 Sleeve Pipe, 73m of OD355 Water Main.
- 2. 60m of OD450 Sleeve Pipe, 70m of OD315 Water Main.
- 3. 50m of OD315 Sleeve Pipe, 54m of OD180 Water Main.

Additional works included connecting the under-bores to the SEW retic system through a system of valves and by-passes during numerous shut downs and night shifts.