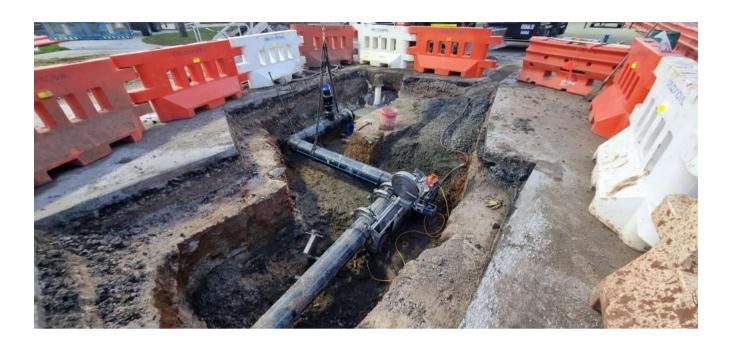

Additional works included connecting the under-bores to the SEW retic system through a system of valves and by-passes during numerous shut downs and night shifts.

## **Achievements / Outcomes:**

This work was completed by Jonoco and ran on time and on budget.

The works were scheduled to ensure down time was kept to a minimum and ensured minimum disruption to South East Water customers.